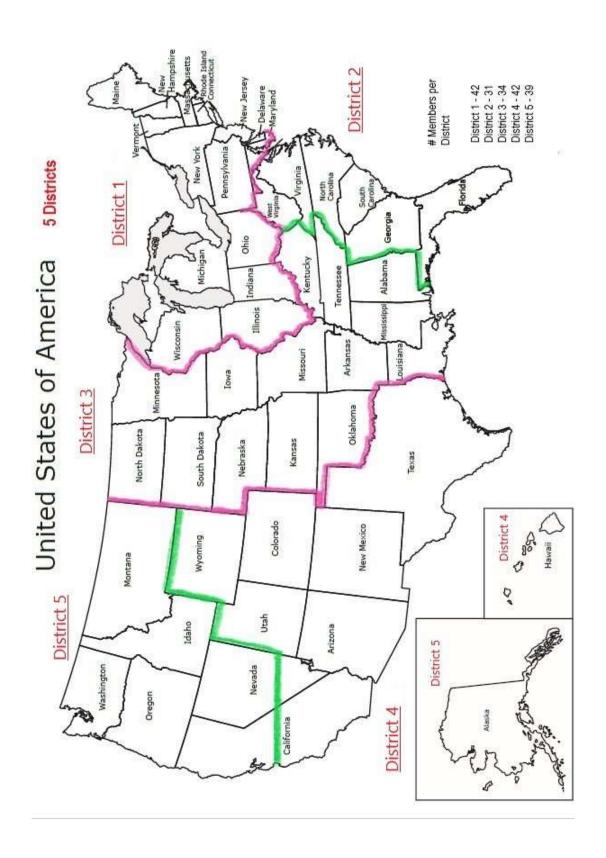

The redistricting committee presented several choices to the members present at the meeting. The need to redistrict was discussed noting this would be a change to our By Laws and would need AKC approval. The choices were voted upon. The choice outlining five districts was chosen by unanimous vote. (See map on following pages) The committee has begun the process of redistricting.

### **Proposed New Districts Map**