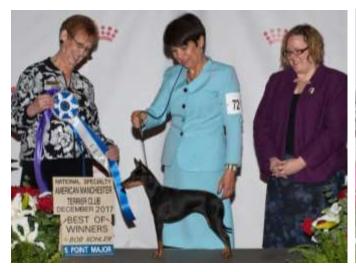

# **AMTC Newsletter**

February 2018

BOB Standard Manchester – CH Noble's Random Reaction at Toria. Bred by Trina Taylor-Ghione and Victoria Herbert -Thorsland. Adrian Ghione, Agent.

BV/BOS Toy Manchester – GRC Cottage Lake's Our Lady of Fatima – Bred and owned by Dr. Roger Travis and Marcelo Chagas

#### More Results!:

### Results from National, Cont.: