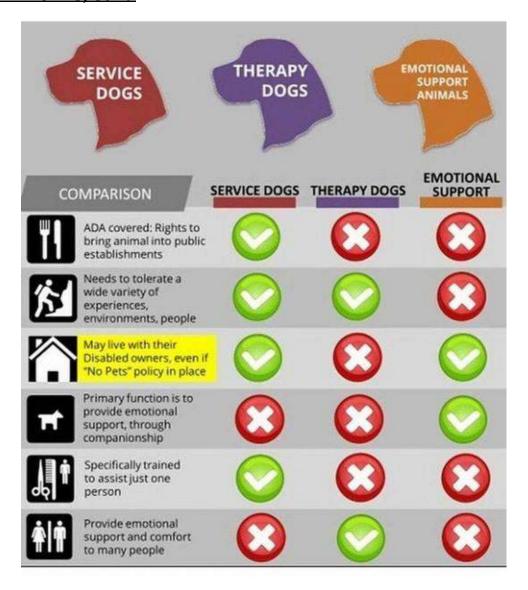

#### **NEW MEMBER APPLICATIONS, CONT.**

| Regarding Munchester Terriers, have you ever exhibited? 100 Judged? 100 Bred? 100                                                                                                                                                                                                                                                                                     |
|-----------------------------------------------------------------------------------------------------------------------------------------------------------------------------------------------------------------------------------------------------------------------------------------------------------------------------------------------------------------------|
| Are you a member of other dog clubs? O If so, state name(s)                                                                                                                                                                                                                                                                                                           |
| Have your privileges as a judge, exhibitor or breeder ever been revoked or suspended by the American Kennel Club? YN                                                                                                                                                                                                                                                  |
| If so, please give details:                                                                                                                                                                                                                                                                                                                                           |
| Are you willing to serve on a committee of the American Manchester Terrier Club if requested to do sovy                                                                                                                                                                                                                                                               |
| Are you willing to work as a member of this Club for the advancement of the Manchester Terrier fancy, for good sportsmanship and for the best interest of the Club YON                                                                                                                                                                                                |
| Mave you ever been convicted of a charge involving animal abuse or neglect? Y                                                                                                                                                                                                                                                                                         |
| I have an interest in Conformation, Obedience, Agility, Earth Trials, Therapy Dog,                                                                                                                                                                                                                                                                                    |
| Breeding Pet Other & Please specify: Se R.V.c.e Doc                                                                                                                                                                                                                                                                                                                   |
| <ol> <li>the undersigned, hereby apply for membership in the American Manchester Terrier Club and agree to abide by the Constitution<br/>and By-Laws of the American Manchester Terrier Club, and the American Kennel Club now and hereafter made. I have read the<br/>questions set forth on this application and answered the same truthfully and fully.</li> </ol> |
| (Signature of Applicant) (Date) (Date) (Signature of Co-Applicant) (Date) (Date) (1)-7-17+ (Date) (Signature of Co-Applicant) (Date)                                                                                                                                                                                                                                  |
| Are you over 18 years of age? Yes NO If no, give date of birth:                                                                                                                                                                                                                                                                                                       |