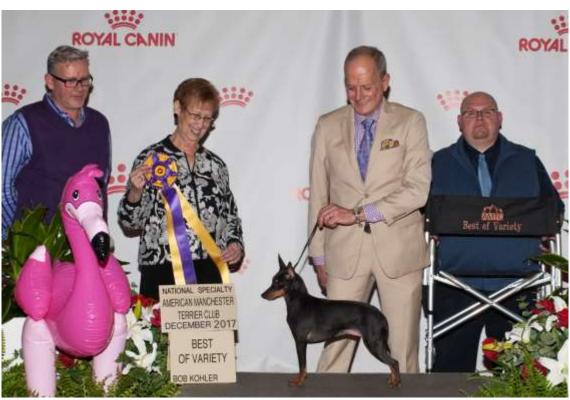

# **AMTC Newsletter**

February 2018

BOB Standard Manchester – CH Noble's Random Reaction at Toria. Bred by Trina Taylor-Ghione and Victoria Herbert -Thorsland. Adrian Ghione, Agent.

BV/BOS Toy Manchester – GRC Cottage Lake's Our Lady of Fatima – Bred and owned by Dr. Roger Travis and Marcelo Chagas