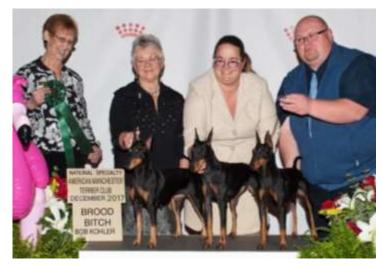

# **AMTC Newsletter**





February 2018

BOB Standard Manchester – CH Noble's Random Reaction at Toria. Bred by Trina Taylor-Ghione and Victoria Herbert -Thorsland. Adrian Ghione, Agent.

BV/BOS Toy Manchester – GRC Cottage Lake's Our Lady of Fatima – Bred and owned by Dr. Roger Travis and Marcelo Chagas

#### More Results!:







### Results from National, Cont.:













### **Results from National, Cont.:**













### **Results from National, Cont.:**













More 2017 National info is included later in the newsletter.

Also, there is news about the 2018 National too!!

#### **TABLE OF CONTENTS**

| 2018 Health and Chair Report                  | 00               |
|-----------------------------------------------|------------------|
|                                               |                  |
| Volunteer Form                                | 95               |
| AKC Stud Book Certification                   | 93               |
| Most Valuable Member Award Form               | 92               |
| 2018 Membership Dues Renewal Notice           |                  |
|                                               |