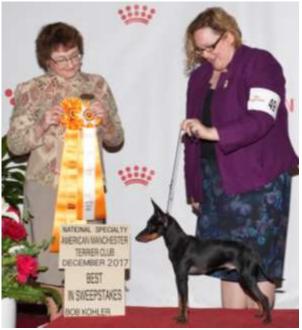

# **AMTC Newsletter**

February 2018

BOB Standard Manchester – CH Noble's Random Reaction at Toria. Bred by Trina Taylor-Ghione and Victoria Herbert -Thorsland. Adrian Ghione, Agent.

BV/BOS Toy Manchester – GRC Cottage Lake's Our Lady of Fatima – Bred and owned by Dr. Roger Travis and Marcelo Chagas

#### More Results!:

### Results from National, Cont.: