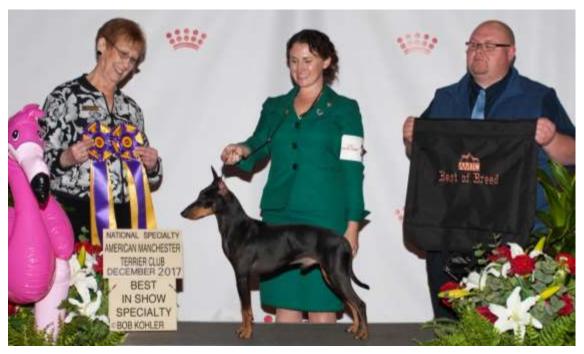

# **AMTC Newsletter**

February 2018

BOB Standard Manchester – CH Noble's Random Reaction at Toria. Bred by Trina Taylor-Ghione and Victoria Herbert -Thorsland. Adrian Ghione, Agent.

BV/BOS Toy Manchester – GRC Cottage Lake's Our Lady of Fatima – Bred and owned by Dr. Roger Travis and Marcelo Chagas