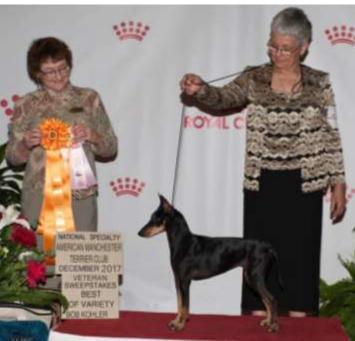

# **AMTC Newsletter**





February 2018

BOB Standard Manchester – CH Noble's Random Reaction at Toria. Bred by Trina Taylor-Ghione and Victoria Herbert -Thorsland. Adrian Ghione, Agent.

BV/BOS Toy Manchester – GRC Cottage Lake's Our Lady of Fatima – Bred and owned by Dr. Roger Travis and Marcelo Chagas

#### More Results!:







### Results from National, Cont.:













### **Results from National, Cont.:**













### **Results from National, Cont.:**













More 2017 National info is included later in the newsletter.

Also, there is news about the 2018 National too!!

#### **TABLE OF CONTENTS**

| 2018 Health and Chair Report                  | 00               |
|-----------------------------------------------|------------------|
|                                               |                  |
| Volunteer Form                                | 95               |
| AKC Stud Book Certification                   | 93               |
| Most Valuable Member Award Form               | 92               |
| 2018 Membership Dues Renewal Notice           |                  |
|