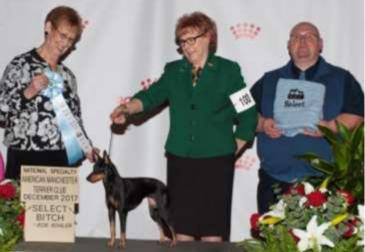

# **AMTC Newsletter**

February 2018

BOB Standard Manchester – CH Noble's Random Reaction at Toria. Bred by Trina Taylor-Ghione and Victoria Herbert -Thorsland. Adrian Ghione, Agent.

BV/BOS Toy Manchester – GRC Cottage Lake's Our Lady of Fatima – Bred and owned by Dr. Roger Travis and Marcelo Chagas

#### More Results!:

### Results from National, Cont.: