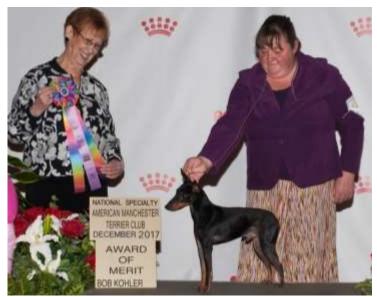

# **AMTC Newsletter**

February 2018

BOB Standard Manchester – CH Noble's Random Reaction at Toria. Bred by Trina Taylor-Ghione and Victoria Herbert -Thorsland. Adrian Ghione, Agent.

BV/BOS Toy Manchester – GRC Cottage Lake's Our Lady of Fatima – Bred and owned by Dr. Roger Travis and Marcelo Chagas

#### More Results!:

### Results from National, Cont.: