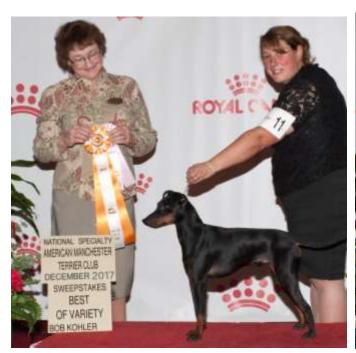

# **AMTC Newsletter**





February 2018

BOB Standard Manchester – CH Noble's Random Reaction at Toria. Bred by Trina Taylor-Ghione and Victoria Herbert -Thorsland. Adrian Ghione, Agent.

BV/BOS Toy Manchester – GRC Cottage Lake's Our Lady of Fatima – Bred and owned by Dr. Roger Travis and Marcelo Chagas

#### More Results!:







### Results from National, Cont.:













### **Results from National, Cont.:**













### **Results from National, Cont.:**













More 2017 National info is included later in the newsletter.

Also, there is news about the 2018 National too!!

#### **TABLE OF CONTENTS**

| 2018 Health and Chair Report                  | 00               |
|-----------------------------------------------|------------------|
|                                               |                  |
| Volunteer Form                                | 95               |
| AKC Stud Book Certification                   | 93               |
| Most Valuable Member Award Form               | 92               |
| 2018 Membership Dues Renewal Notice           |                  |
|