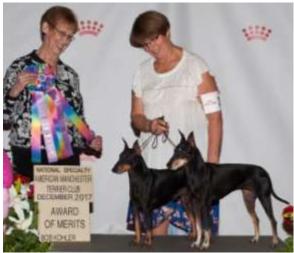

# **AMTC Newsletter**





February 2018

BOB Standard Manchester – CH Noble's Random Reaction at Toria. Bred by Trina Taylor-Ghione and Victoria Herbert -Thorsland. Adrian Ghione, Agent.

BV/BOS Toy Manchester – GRC Cottage Lake's Our Lady of Fatima – Bred and owned by Dr. Roger Travis and Marcelo Chagas

#### More Results!:







### Results from National, Cont.:













### **Results from National, Cont.:**













### **Results from National, Cont.:**













More 2017 National info is included later in the newsletter.

Also, there is news about the 2018 National too!!

#### **TABLE OF CONTENTS**

| 2018 Health and Chair Report                  | 00               |
|-----------------------------------------------|------------------|
|                                               |                  |
| Volunteer Form                                | 95               |
| AKC Stud Book Certification                   | 93               |
| Most Valuable Member Award Form               | 92               |
| 2018 Membership Dues Renewal Notice           |                  |
|                                               |