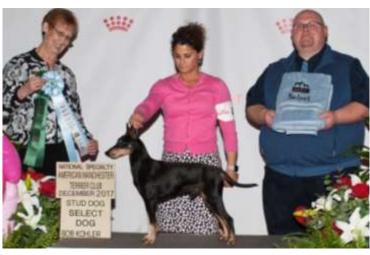

# **AMTC Newsletter**





February 2018

BOB Standard Manchester – CH Noble's Random Reaction at Toria. Bred by Trina Taylor-Ghione and Victoria Herbert -Thorsland. Adrian Ghione, Agent.

BV/BOS Toy Manchester – GRC Cottage Lake's Our Lady of Fatima – Bred and owned by Dr. Roger Travis and Marcelo Chagas

#### More Results!:







### Results from National, Cont.:













### **Results from National, Cont.:**













### **Results from National, Cont.:**













More 2017 National info is included later in the newsletter.

Also, there is news about the 2018 National too!!

#### **TABLE OF CONTENTS**

| 2018 Health and Chair Report                  | 00               |
|-----------------------------------------------|------------------|
|                                               |                  |
| Volunteer Form                                | 95               |
| AKC Stud Book Certification                   | 93               |
| Most Valuable Member Award Form               | 92               |
| 2018 Membership Dues Renewal Notice           |                  |
|                                               |