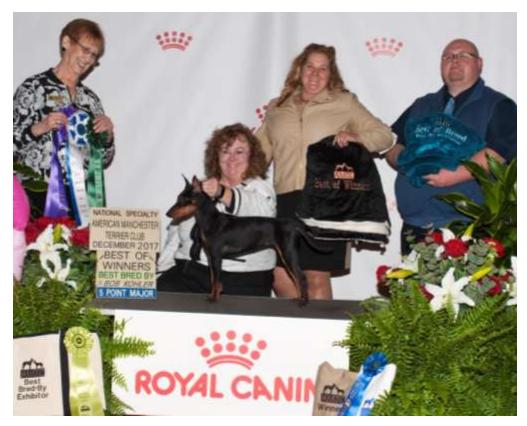

# **AMTC Newsletter**

February 2018

BOB Standard Manchester – CH Noble's Random Reaction at Toria. Bred by Trina Taylor-Ghione and Victoria Herbert -Thorsland. Adrian Ghione, Agent.

BV/BOS Toy Manchester – GRC Cottage Lake's Our Lady of Fatima – Bred and owned by Dr. Roger Travis and Marcelo Chagas